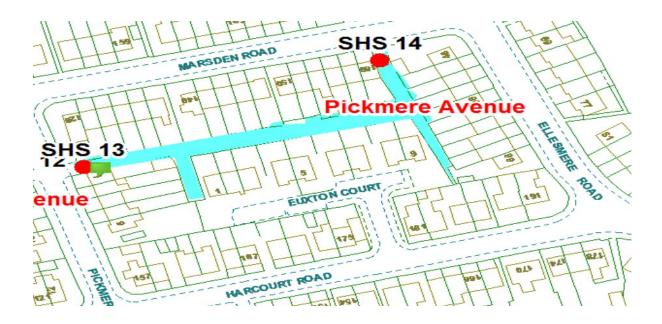

## Malham Avenue Scheme

Ward: Hawes Side

Scheme Name: Malham Avenue

Addresses contained within the PSPO:-

1-5 Malham Avenue

104-126 Marsden Road

#### 2-10 Pickmere Avenue

Alternative routed for public access are via Malham Avenue, Marsden Road and Pickmere Avenue.

Following the consultation in December 2020 no comments or objections were received regarding the Alley Gate scheme known as Malham Avenue.