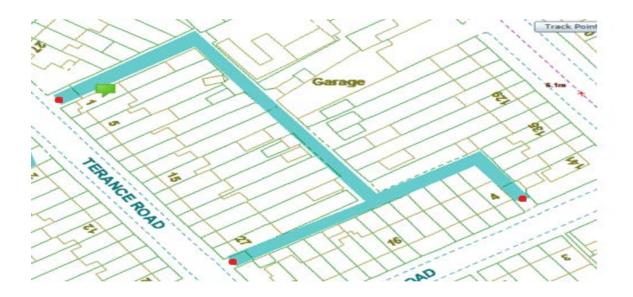

# **Terance Road 1 Scheme**

Ward: Hawes Side

Scheme Name: Terance Road 1

Addresses contained within the PSPO:-

1-27 Terance Road

4-28 Fairway Road

Alternative routes for public access are via Terance Road and Fairway Road.

Following the consultation in December 2020 no comments or objections were received regarding the Alley Gate scheme known as Terance Road 1.

30.

Terance Road Scheme

Ward: Hawes Side

Scheme Name: Terance Road

Addresses contained within the PSPO:-

2-22 Terance Road

31-39 Morley Road

30-40 Fairway Road

Alternative routes for public access are via Terance Road, Morley Road and Fairway Road.

Following the consultation in December 2020 no comments or objections were received regarding the Alley Gate scheme known as Terance Road.