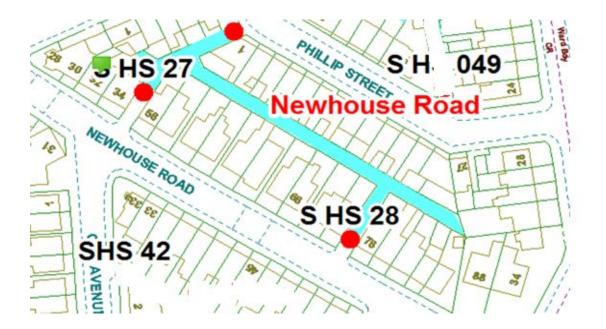

# Newhouse Road Scheme

Ward: Hawes Side

Scheme Name: Newhouse Road

Addresses contained within the PSPO:-

32-86 Newhouse Road

1-11 Johnson Road

1-25 Phillip Street

32 Barclay Avenue

Alternative routes for public access are via Newhouse Road, Johnson Road, Phillip Street and Barclay Avenue

Following the consultation in December 2020 no comments or objections were received regarding the Alley Gate scheme known as Newhouse Road.