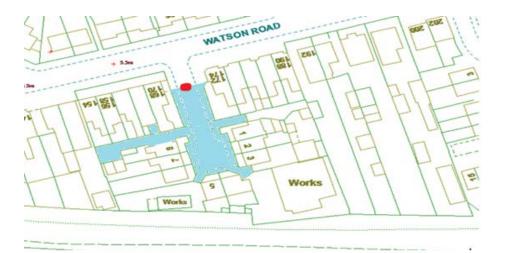

# Watson Court Scheme

Ward: Hawes Side

Scheme Name: Watson Court

Addresses contained within the PSPO:-

1-9 Watson Court

There are no alternative routes for public access.

Following the consultation in December 2020 no comments or objections were received regarding the Alley Gate scheme known as Watson Court.