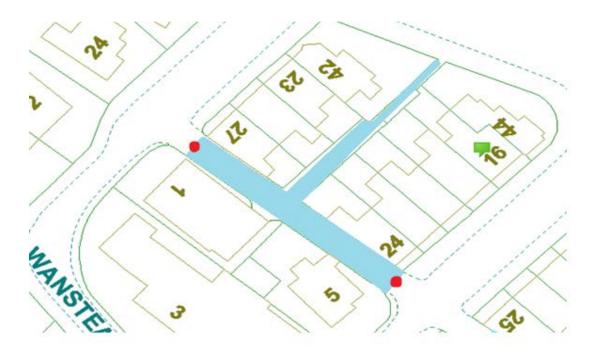

38.

Ward: Hawes Side Scheme Name: Wanstead Crescent

Addresses contained within the PSPO:-

42-44 Arnott Road

23-27 Ilford Road

1-5 Wanstead Crescent

16-24 Acton Road

Alternative routes for public access are via Arnott Road, Ilford Road, Wanstead Crescent and Acton Road.

Following the consultation in December 2020 no comments or objections were received regarding the Alley Gate scheme known as Wanstead Crescent.

39.