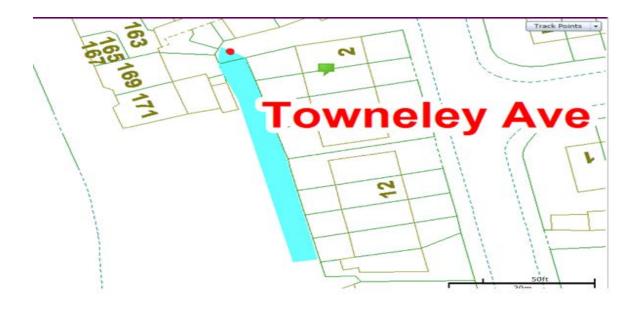

# **Towneley Avenue Scheme**

Ward: Hawes Side Scheme Name: Towneley Avenue Addresses contained within the PSPO:-

2-18 Towneley Avenue75-81 Daggers Hall Lane163-171 Hawes Side Lane

Club, Hawes Side Lane

Following the consultation in December 2020 no comments or objections were received regarding the Alley Gate scheme known as Towneley Avenue.