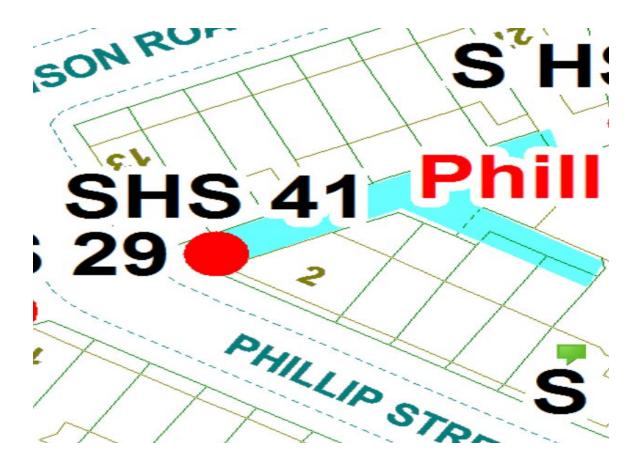

## Phillip Street 1 Scheme

Ward: Hawes Side

Scheme Name: Phillip Street 1

Addresses contained within the PSPO:-

10 Phillip Street

2-24 Barclay Avenue

Following the consultation in December 2020 no comments or objections were received regarding the Alley Gate scheme known as Phillip Street 1.

## **Phillip Street Scheme**

Ward: Hawes Side

Scheme Name: Phillip Street

Addresses contained within the PSPO:-

13-27 Johnson Road

2-10 Phillip Street

23-27 Eccles Flooring Warehouse, Rear Johnson Road

There are no alternative routes for public access.

Following the consultation in December 2020 no comments or objections were received regarding the Alley Gate scheme known as Phillip Street.