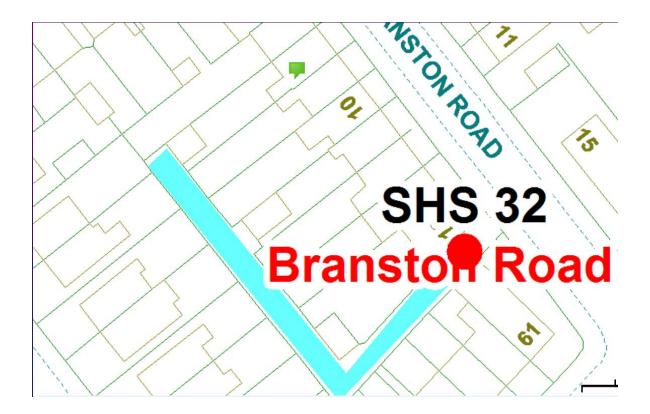

# Branston Road 1 Scheme

Ward: Hawes Side Scheme Name: Branston Road 1 Addresses contained within the PSPO:-

17-27 Belgrave Road

1-13 Branston Road

There are no alternative routes for public access.

Following the consultation in December 2020 no comments or objections were received regarding the Alley Gate scheme known as Branston Road 1.