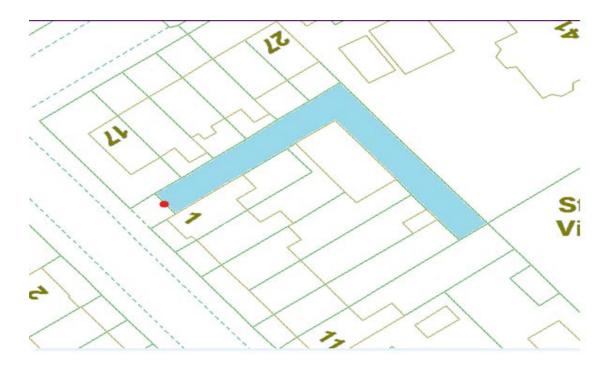

# Branston Road 1 Scheme

Ward: Hawes Side Scheme Name: Branston Road 1 Addresses contained within the PSPO:-

17-27 Belgrave Road

1-13 Branston Road

There are no alternative routes for public access.

Following the consultation in December 2020 no comments or objections were received regarding the Alley Gate scheme known as Branston Road 1.