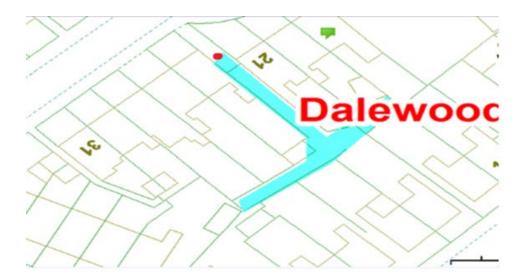

# **Dalewood Avenue Scheme**

Ward: Hawes Side

Scheme Name: Dalewood Avenue

Addresses contained within the PSPO:-

17-29 Dalewood Avenue

23-27 Arnott Road

12-22 Ilford Road

There are no alternative routes for public access.

Following the consultation in December 2020 no comments or objections were received regarding the Alley Gate scheme known as Dalewood Avenue.

11.