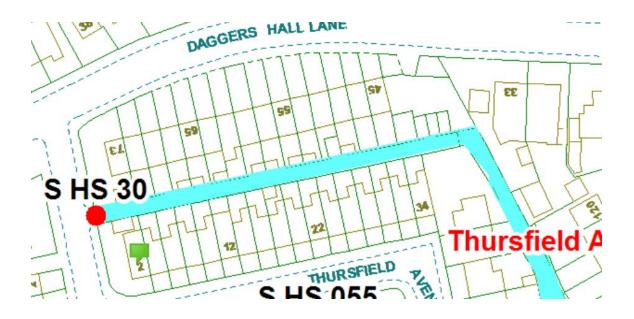

Following the consultation in December 2020 no comments or objections were received regarding the Alley Gate scheme known as Thursfield Avenue 1.

32.

**Thursfield Avenue Scheme** 

Ward: Hawes Side Scheme Name: Thursfield Avenue Addresses contained within the PSPO:-

120-128 Boston Way

31-73 Daggers Hall Lane

2-48 Thursfield Avenue

Alternative routes for public access are via Boston Way, Daggers Hall Lane and Thursfield Avenue.

Following the consultation in December 2020 no comments or objections were received regarding the Alley Gate scheme known as Thursfield Avenue.