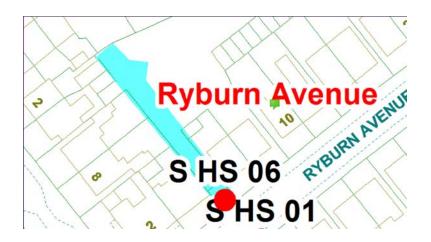

25.

**Ryburn Avenue Scheme** 

Ward: Hawes Side Scheme Name: Ryburn Avenue Addresses contained within the PSPO:-

2-8 Rectory Road

2-6 Ryburn Avenue

427-431 Waterloo Road

Following the consultation in December 2020 no comments or objections were received regarding the Alley Gate scheme known as Ryburn Avenue.