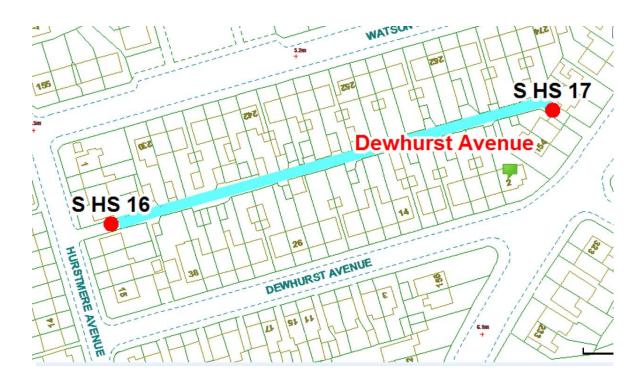

# **Dewhurst Avenue Scheme**

Ward: Hawes Side Scheme Name: Dewhurst Avenue Addresses contained within the PSPO:-

2-38 Dewhurst Avenue 140-154 Hawes Side Lane

230-274 Watson Road

### 1-15 Hurstmere Road

Following the consultation in December 2020 no comments or objections were received regarding the Alley Gate scheme known as Dewhurst Avenue.

12.