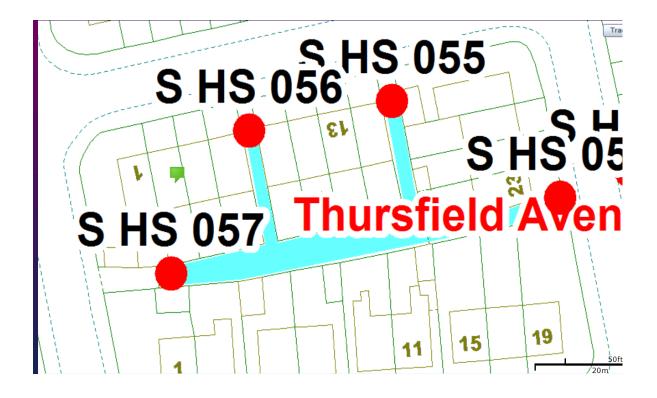

# Thursfield Avenue 1 Scheme

Ward: Hawes Side Scheme Name: Thursfield Avenue 1 Addresses contained within the PSPO:-

1-23 Thursfield Avenue

1-19 Stretton Avenue

Alternative routes for public access are via Thursfield Avenue and Stretton Avenue.

Following the consultation in December 2020 no comments or objections were received regarding the Alley Gate scheme known as Thursfield Avenue 1.

32.

**Thursfield Avenue Scheme** 

Ward: Hawes Side Scheme Name: Thursfield Avenue Addresses contained within the PSPO:-