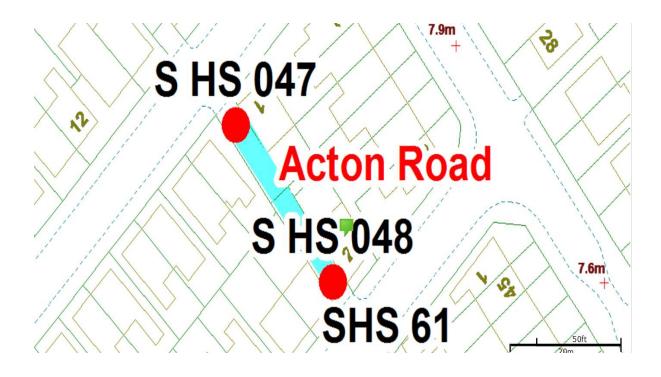

# Acton Road Scheme

Ward: Hawes Side Scheme Name: Acton Road Addresses contained within the PSPO:-

2-6 Acton Road

1-7 Ilford Road

33-43 Rectory Road

Alternative routes for public access are via Acton Road, Ilford Road and Rectory Road.

Following the consultation in December 2020 no comments or objections were received regarding the Alley Gate scheme known as Acton Road.

1.