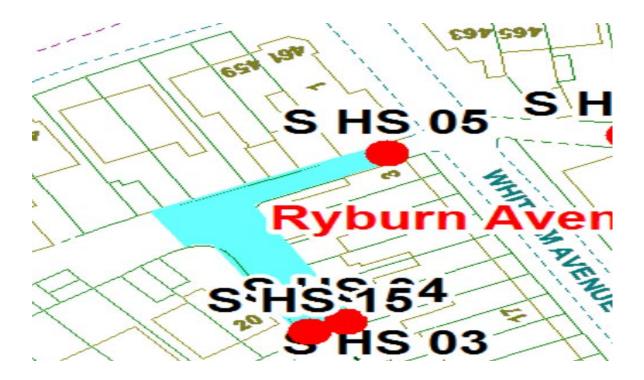

## Belgrave Road Scheme

Ward: Hawes Side Scheme Name: Belgrave Road Addresses contained within the PSPO:-

2-18 Belgrave Road

10-26 Rectory Road

1-17 Ryburn Avenue

19-31 Whittam Avenue

Alternative routes for public access are via Belgrave Road, Rectory Road, Ryburn Avenue and Whittam Avenue.

Following the consultation in December 2020 no comments or objections were received regarding the Alley Gate scheme known as Belgrave Road.