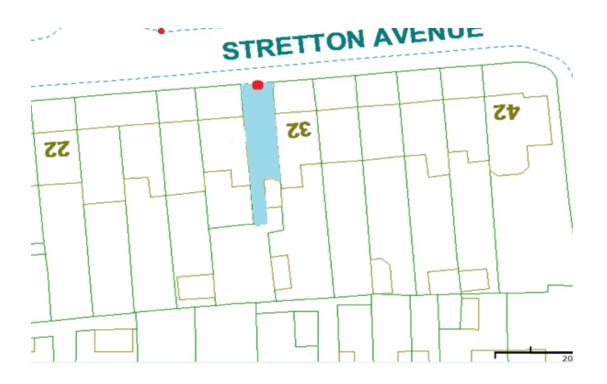

# Stretton Avenue 2 Scheme

Ward: Hawes Side

Scheme Name: Stretton Avenue 2

Addresses contained within the PSPO:-

28-42 Stretton Avenue

There are no alternative routes for public access.

Following the consultation in December 2020 no comments or objections were received regarding the Alley Gate scheme known as Stretton Avenue 2.