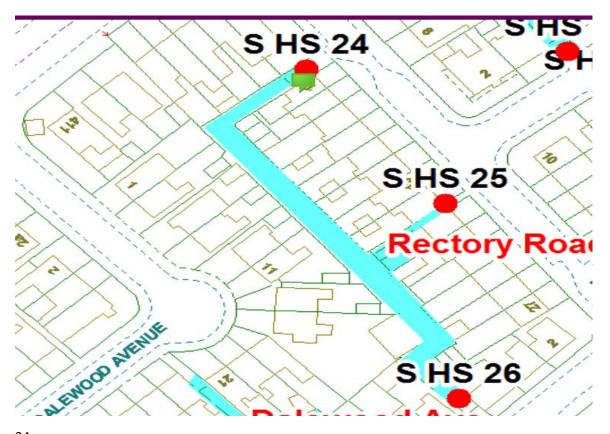

# **Rectory Road Scheme**

Ward: Hawes Side

Scheme Name: Rectory Road

Addresses contained within the PSPO:-

1-27 Rectory Road

417-425 Waterloo Road

4-8 Ilford Road

1-15 Dalewood Avenue

Alternative routes for public access are via Rectory Road, Waterloo Road, Ilford Road and Dalewood Avenue.

Following the consultation in December 2020 no comments or objections were received regarding the Alley Gate scheme known as Rectory Road.