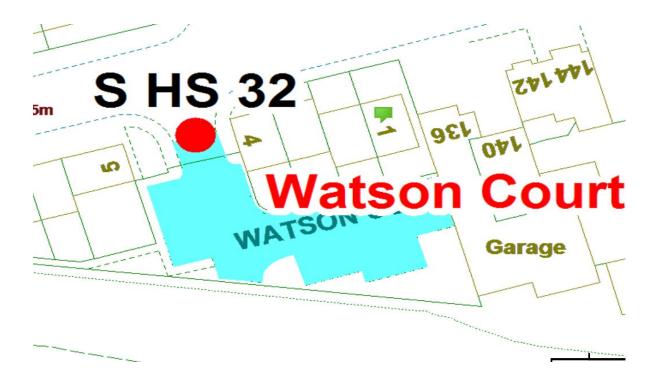

# Watson Court Scheme

Ward: Hawes Side

Scheme Name: Watson Court

Addresses contained within the PSPO:-

1-9 Watson Court

There are no alternative routes for public access.

Following the consultation in December 2020 no comments or objections were received regarding the Alley Gate scheme known as Watson Court.