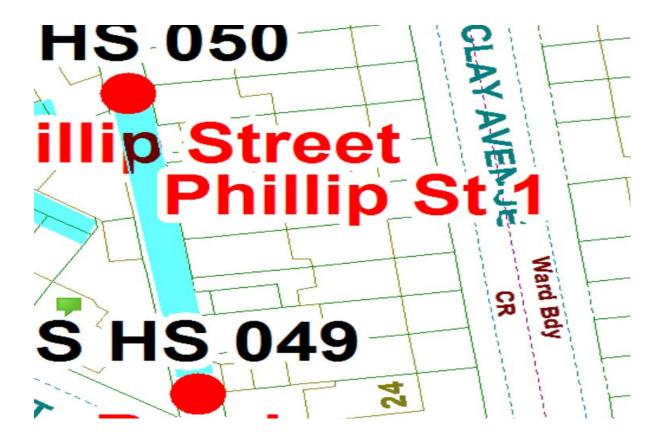

## Phillip Street 1 Scheme

Ward: Hawes Side

Scheme Name: Phillip Street 1

Addresses contained within the PSPO:-

10 Phillip Street

2-24 Barclay Avenue

Following the consultation in December 2020 no comments or objections were received regarding the Alley Gate scheme known as Phillip Street 1.

## **Phillip Street Scheme**

Ward: Hawes Side

Scheme Name: Phillip Street

Addresses contained within the PSPO:-

13-27 Johnson Road

2-10 Phillip Street

23-27 Eccles Flooring Warehouse, Rear Johnson Road

There are no alternative routes for public access.