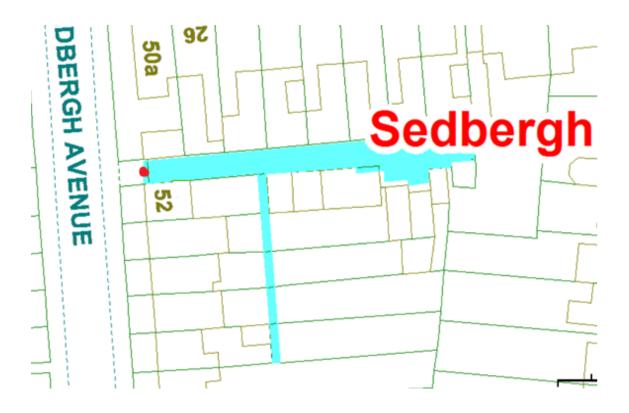

## Sedbergh Avenue 1 Scheme

Ward: Hawes Side Scheme Name: Sedbergh Avenue 1 Addresses contained within the PSPO:-

26-40 Angers Hill Road

52-64 Sedbergh Avenue

There are no alternative routes for public access.

Following the consultation in December 2020 no comments or objections were received regarding the Alley Gate scheme known as Sedbergh Avenue 1.

27.