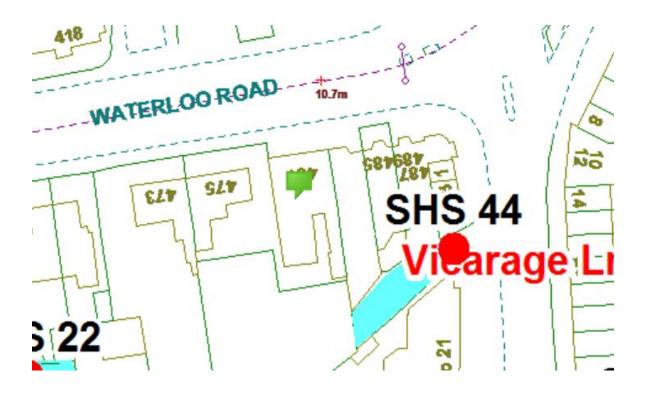

# Vicarage Lane 3 Scheme

Ward: Hawes Side

Scheme Name: Vicarage Lane 3

Addresses contained within the PSPO:-

2-32 Vicarage Lane

Marton Working Men's Club, Waterloo Road

Alternative routes for public access are via Waterloo Road and Vicarage Lane.

Following the consultation in December 2020 no comments or objections were received regarding the Alley Gate scheme known as Vicarage Lane 3.

37.