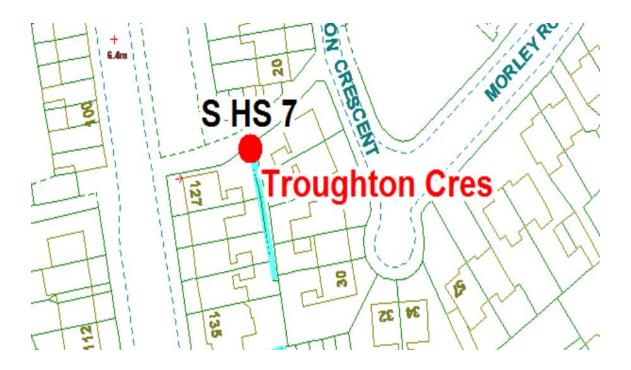

# **Troughton Crescent Scheme**

Ward: Hawes Side Scheme Name: Troughton Crescent Addresses contained within the PSPO:-

127-133 Hawes Side Lane

2-8 Troughton Crescent

22-30 Troughton Crescent

Following the consultation in December 2020 no comments or objections were received regarding the Alley Gate scheme known as Troughton Crescent.