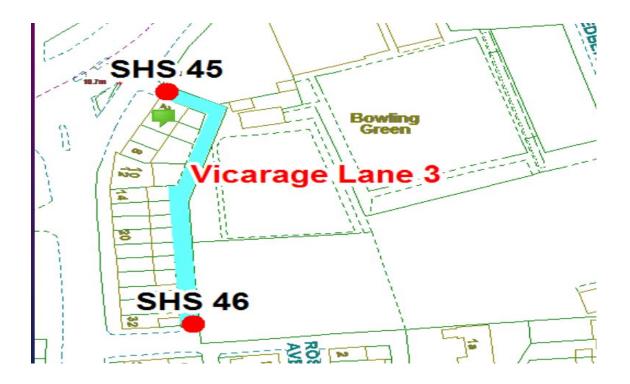

# Vicarage Lane 3 Scheme

Ward: Hawes Side

Scheme Name: Vicarage Lane 3

Addresses contained within the PSPO:-

2-32 Vicarage Lane

Marton Working Men's Club, Waterloo Road

Alternative routes for public access are via Waterloo Road and Vicarage Lane.

Following the consultation in December 2020 no comments or objections were received regarding the Alley Gate scheme known as Vicarage Lane 3.

37.