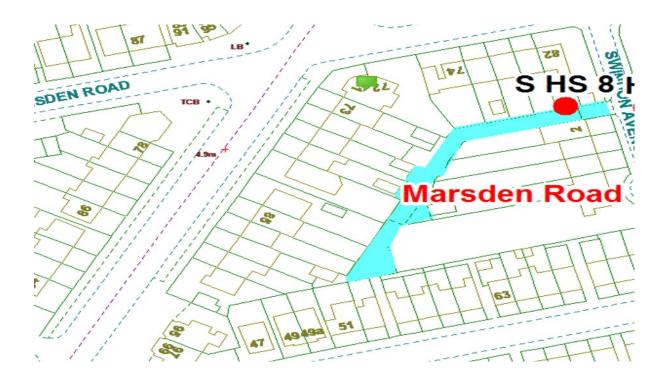

## Marsden Road Scheme

Ward: Hawes Side

Scheme Name: Marsden Road

Addresses contained within the PSPO:-

72-82 Marsden Road

71-91 Marton Drive

#### 51-57 Harcourt Road

### 2-10 Swindon Avenue

Alternative routes for public access are via Marsden Road, Marton Drive, Harcourt Road and Swindon Avenue.

Following the consultation in December 2020 no comments or objections were received regarding the Alley Gate scheme known as Marsden Road.