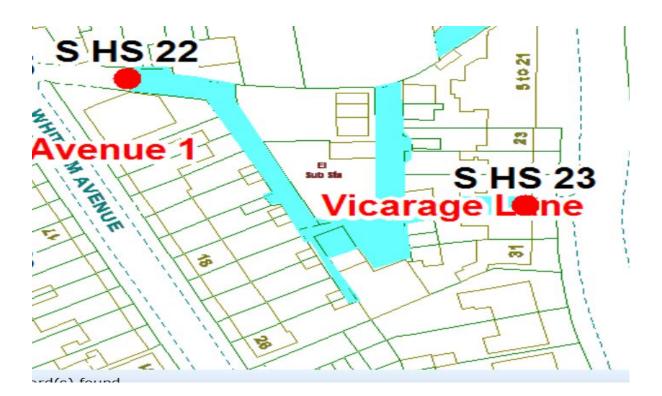

# Vicarage Lane Scheme

Ward: Hawes Side

Scheme Name: Vicarage Lane

Addresses contained within the PSPO:-

2-6, Christopher Robin's Nursery, Whittam Avenue

8-26 Whittam Avenue

5-31 Vicarage Lane

463-481 Waterloo Road

Alternative routes for public access are via Whittam Avenue, Vicarage Lane and Waterloo Road.

Following the consultation in December 2020 no comments or objections were received regarding the Alley Gate scheme known as Vicarage Lane.