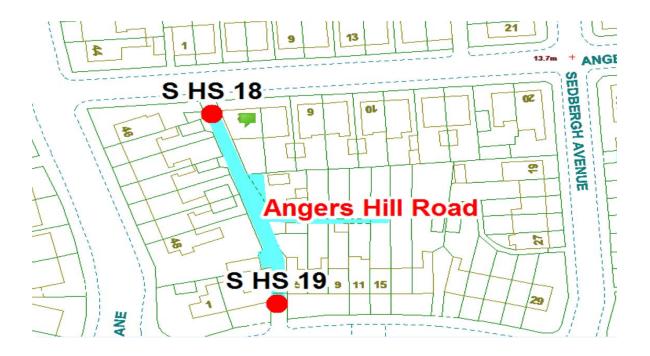

# Angers Hill Road Scheme

Ward: Hawes Side Scheme Name: Angers Hill Road Addresses contained within the PSPO:-

2-10 Angers Hill Road

3-15 Penrose Avenue

46-58 Vicarage Lane

Alternative routes for public access are via Angers Hill Road, Penrose Avenue and Vicarage Lane.

Following the consultation in December 2020 no comments or objections were received regarding the Alley Gate scheme known as Angers Hill Road.