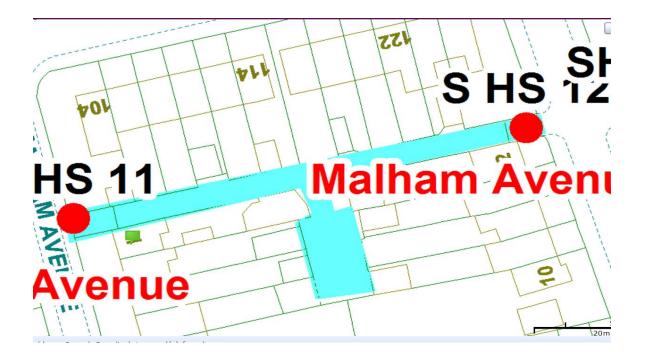

## Malham Avenue Scheme

Ward: Hawes Side

Scheme Name: Malham Avenue

Addresses contained within the PSPO:-

1-5 Malham Avenue

104-126 Marsden Road

#### 2-10 Pickmere Avenue

Alternative routed for public access are via Malham Avenue, Marsden Road and Pickmere Avenue.

Following the consultation in December 2020 no comments or objections were received regarding the Alley Gate scheme known as Malham Avenue.