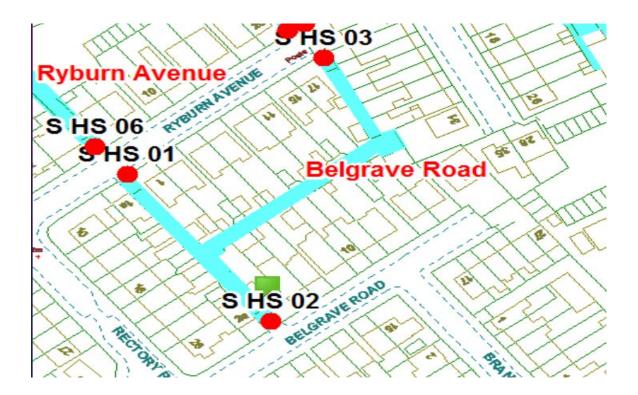

## Belgrave Road Scheme

Ward: Hawes Side Scheme Name: Belgrave Road Addresses contained within the PSPO:-

2-18 Belgrave Road

10-26 Rectory Road

1-17 Ryburn Avenue

19-31 Whittam Avenue

Alternative routes for public access are via Belgrave Road, Rectory Road, Ryburn Avenue and Whittam Avenue.

Following the consultation in December 2020 no comments or objections were received regarding the Alley Gate scheme known as Belgrave Road.