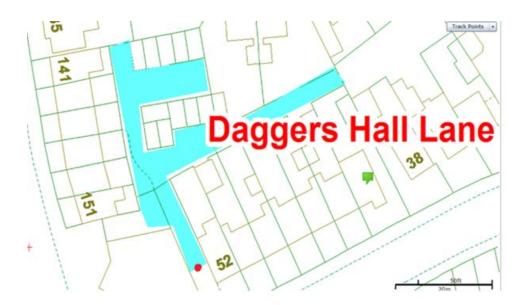

## **Daggers Hall Lane 1 Scheme**

Ward: Hawes Side

Scheme Name: Daggers Hall Lane 1

Addresses contained within the PSPO:-

141-151 Hawes Side Lane

40-52 Daggers Hall Lane

32-34 Troughton Crescent

There are no alternative routes for public access.

Following the consultation in December 2020 no comments or objections were received regarding the Alley Gate scheme known as Daggers Hall Lane 1.

10.