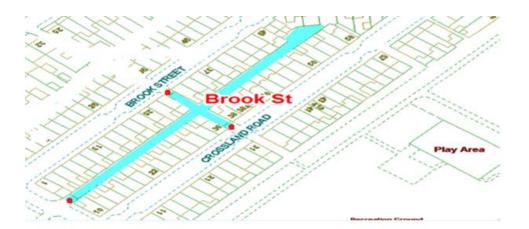

# **Brook Street 1 Scheme**

Ward: Hawes Side Scheme Name: Brook Street 1 Addresses contained within the PSPO:-

14-50 Brook Street

22-32 Wanstead Crescent

15-25 Acton Road

46-50 Arnott Road

Alternative routes for public access are via Brook Street, Wanstead Crescent, Acton Road and Arnott Road.