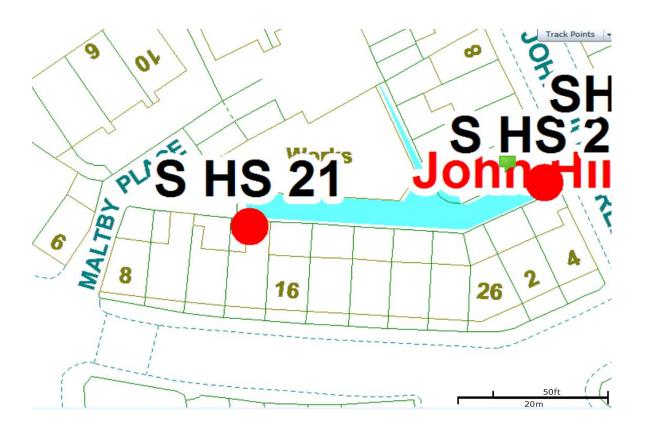

# John Hill Street Scheme

Ward: Hawes Side Scheme Name: John Hill Street Addresses contained within the PSPO:-

2-8 John Hill Street

10-26 Newhouse Road

#### 2-4 Johnson Road

Commercial Garage, Back John Hill Street

Alternative routes for public access are via John Hill Street, Newhouse Road, Johnson Road.

Following the consultation in December 2020 no comments or objections were received regarding the Alley Gate scheme known as John Hill Street.