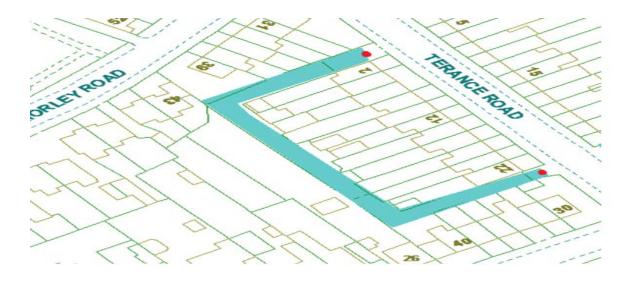

# **Terance Road 1 Scheme**

Ward: Hawes Side

Scheme Name: Terance Road 1

Addresses contained within the PSPO:-

1-27 Terance Road

4-28 Fairway Road

Alternative routes for public access are via Terance Road and Fairway Road.

Following the consultation in December 2020 no comments or objections were received regarding the Alley Gate scheme known as Terance Road 1.

30.

Terance Road Scheme

Ward: Hawes Side

Scheme Name: Terance Road

Addresses contained within the PSPO:-

2-22 Terance Road

31-39 Morley Road

30-40 Fairway Road

Alternative routes for public access are via Terance Road, Morley Road and Fairway Road.

Following the consultation in December 2020 no comments or objections were received regarding the Alley Gate scheme known as Terance Road.