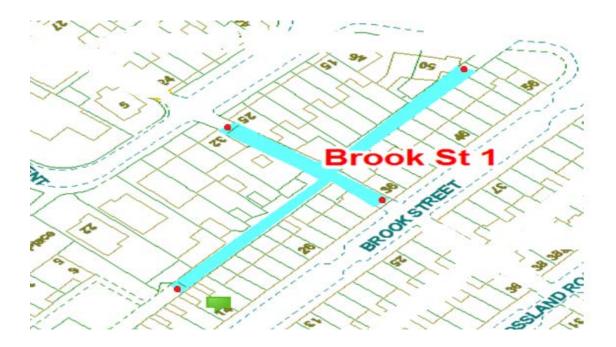

# **Brook Street 1 Scheme**

Ward: Hawes Side Scheme Name: Brook Street 1 Addresses contained within the PSPO:-

14-50 Brook Street

22-32 Wanstead Crescent

15-25 Acton Road

46-50 Arnott Road

Alternative routes for public access are via Brook Street, Wanstead Crescent, Acton Road and Arnott Road.