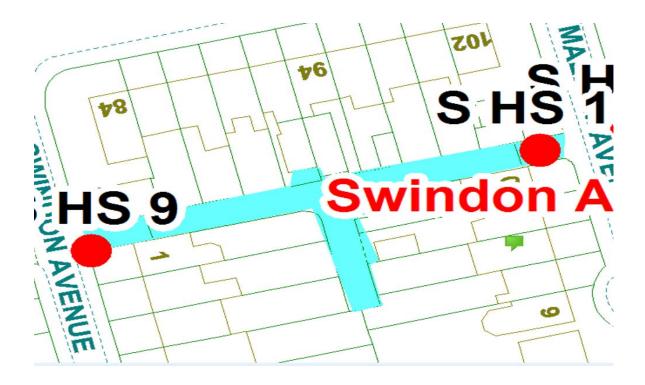

# Swindon Avenue Scheme

Ward: Hawes Side

Scheme Name: Swindon Avenue

# Addresses contained within the PSPO:-

6-10 Malham Avenue

84-102 Marsden Road

1-7 Swindon Avenue

Alternative routes for public access are via Malham Avenue, Marsden Road and Swindon Avenue.

Following the consultation in December 2020 no comments or objections were received regarding the Alley Gate scheme known as Swindon Avenue.