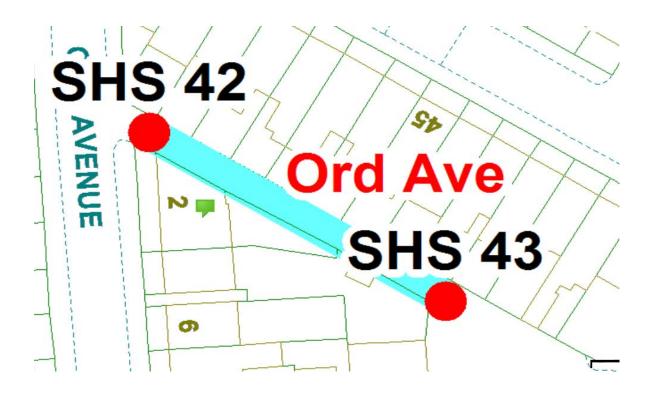

# Ord Avenue Scheme

Ward: Hawes Side

Scheme Name: Ord Avenue

Addresses contained within the PSPO:-

2-6 Ord Avenue

33-49 New House Road

Red Rose Lodge, Newhouse Road

Alternative routes for public access are via Ord Avenue and Newhouse Road.

Following the consultation in December 2020 no comments or objections were received regarding the Alley Gate scheme known as Ord Avenue.

20.